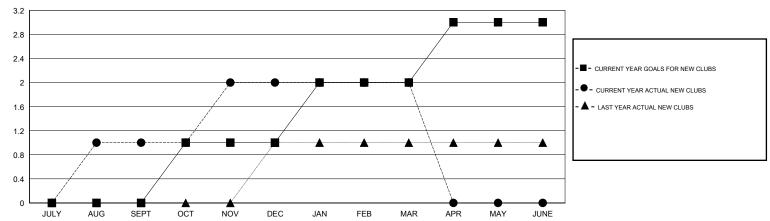

## **LOCATION MACEDONIA (FYROM)**

GMT CA 4

| Clubs         |                  |                   |                  |                  | Members               |                    |                                     |                    |                  |  |
|---------------|------------------|-------------------|------------------|------------------|-----------------------|--------------------|-------------------------------------|--------------------|------------------|--|
|               | RESUL            | LTS FOR 2015-2016 | i                |                  | RESULTS FOR 2015-2016 |                    |                                     |                    |                  |  |
| QUARTER       | NEW CLUB<br>GOAL | NEW CLUBS         | DROPPED<br>CLUBS | NET<br>GAIN/LOSS | QUARTER               | NEW MEMBER<br>GOAL | CHARTER AND<br>NEW MEMBERS<br>ADDED | DROPPED<br>MEMBERS | NET<br>GAIN/LOSS |  |
| JULY/AUG/SEPT | 0                | 1                 | 0                | 1                | JULY/AUG/SEPT         | 5                  | 38                                  | 33                 | 5                |  |
| OCT/NOV/DEC   | 1                | 1                 | 0                | 1                | OCT/NOV/DEC           | 12                 | 45                                  | 59                 | -14              |  |
| JAN/FEB/MAR   | 1                | 0                 | 0                | 0                | JAN/FEB/MAR           | -7                 | 20                                  | 19                 | 1                |  |
| APR/MAY/JUNE  | 1                | 0                 | 0                | 0                | APR/MAY/JUNE          | 30                 | 0                                   | 0                  | 0                |  |

## GOALS AND ACTUAL NEW CLUBS CUMULATIVE

| DROPPED CLUBS: 0 |     | 26 CLUBS OF 35 ADDED 1 OR MORE<br>NEW MEMBERS | GENDER DISTRIBUTION  MALE 449 (59.00%) |              |    |
|------------------|-----|-----------------------------------------------|----------------------------------------|--------------|----|
| DROPPED MEMBERS  |     |                                               | FEMALE                                 | 312 (41.00%) |    |
| DECEASED         | 0   | CHOK HERE FOR HEALTH                          |                                        |              | 77 |
| CLUB CANCELLED 0 |     | CLICK HERE FOR HEALTH ASSESSMENT DATA         | FAMILY UNIT MEMBERS                    |              |    |
| OTHER            | 110 |                                               | HEAD OF HOUSEHOLD                      |              | 38 |
| TOTAL            | 110 |                                               | NON-HEAD OF HOUSEHOLD                  |              |    |