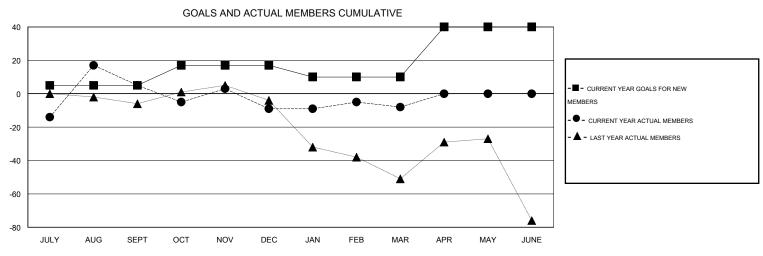

## **LOCATION MACEDONIA (FYROM)**

GMT CA 4

| Clubs         |                  |                   |                  |                  | Members               |                    |                                     |                    |                  |  |
|---------------|------------------|-------------------|------------------|------------------|-----------------------|--------------------|-------------------------------------|--------------------|------------------|--|
|               | RESUL            | LTS FOR 2015-2016 | i                |                  | RESULTS FOR 2015-2016 |                    |                                     |                    |                  |  |
| QUARTER       | NEW CLUB<br>GOAL | NEW CLUBS         | DROPPED<br>CLUBS | NET<br>GAIN/LOSS | QUARTER               | NEW MEMBER<br>GOAL | CHARTER AND<br>NEW MEMBERS<br>ADDED | DROPPED<br>MEMBERS | NET<br>GAIN/LOSS |  |
| JULY/AUG/SEPT | 0                | 1                 | 0                | 1                | JULY/AUG/SEPT         | 5                  | 38                                  | 33                 | 5                |  |
| OCT/NOV/DEC   | 1                | 1                 | 0                | 1                | OCT/NOV/DEC           | 12                 | 45                                  | 59                 | -14              |  |
| JAN/FEB/MAR   | 1                | 0                 | 0                | 0                | JAN/FEB/MAR           | -7                 | 20                                  | 19                 | 1                |  |
| APR/MAY/JUNE  | 1                | 0                 | 0                | 0                | APR/MAY/JUNE          | 30                 | 0                                   | 0                  | 0                |  |

## GOALS AND ACTUAL NEW CLUBS CUMULATIVE

| DROPPED CLUBS: 0 |     | 26 CLUBS OF 35 ADDED 1 OR MORE<br>NEW MEMBERS | GENDER DISTRIBUTION  MALE 449 (59.00%) |              |    |
|------------------|-----|-----------------------------------------------|----------------------------------------|--------------|----|
| DROPPED MEMBERS  |     |                                               | FEMALE                                 | 312 (41.00%) |    |
| DECEASED         | 0   | CHOK HERE FOR HEALTH                          |                                        |              | 77 |
| CLUB CANCELLED 0 |     | CLICK HERE FOR HEALTH ASSESSMENT DATA         | FAMILY UNIT MEMBERS                    |              |    |
| OTHER            | 110 |                                               | HEAD OF HOUSEHOLD                      |              | 38 |
| TOTAL            | 110 |                                               | NON-HEAD OF HOUSEHOLD                  |              |    |